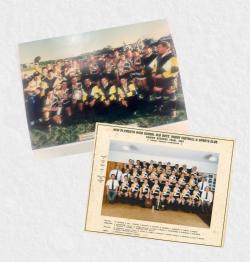

This weekend we celebrate our Championship winning teams from 1994 for Old Timers Day.

Please join us at the aftermatch for a special jersey auction to support the club and celebrate past and present players of NPOB Rugby.